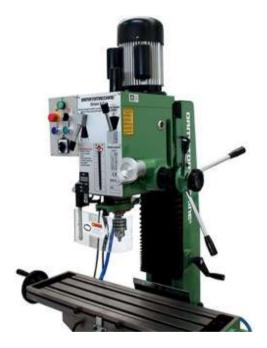

#### MACHINE

**CNC** Lathe 15 sets

**Machining Center** 9 sets

#### **Machining Center**

MC Millng