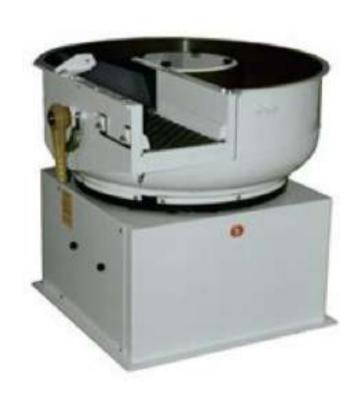

### **DEBURRING MACHINE**

Shot blast 3 sets

Barrel 3 sets Trimming Machine 3 sets

**Grinding Machine** 3 sets