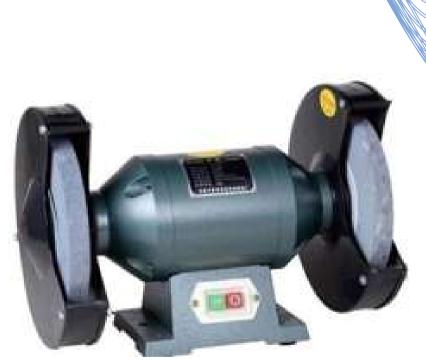

### **DEBURRING MACHINE**

Shot blast 3 sets

Barrel 3 sets Trimming Machine 3 sets

**Grinding Machine** 3 sets