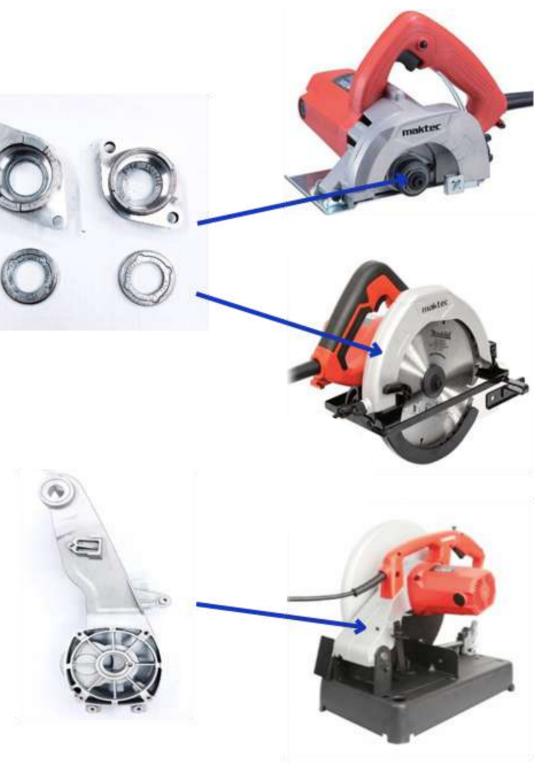

** sets **TOSHIBA 350 Ton** Heat Treatment Oven 2 sets

#### MACHINE





**CNC** Lathe 15 sets

**Machining Center** 9 sets





#### Water Leak Test 1 set

### **DEBURRING MACHINE**







Shot blast 3 sets

Barrel 3 sets Trimming Machine 3 sets







**Grinding Machine** 3 sets

### MEASURING INSTRUMENT



**Spectrometer Density meter** Microscope





#### **Coordinated Measuring Machine**

- **Contour Measuring Machine**
- **Roughness Test**
- **Hardness Tester**

#### Motorcycle Part





**Break Shoe** 



#### Break Fluid Tank Cap



Lever



Knocker



Cylinder Engine Cap



#### Heating, Ventilation, and Conditioning





#### **Plate Lower Seal**





#### **Bearing Housing**



#### Lower Bearing



Tube Passage



**Coupling Oldham** 



#### **Industrial Powering Tools**





#### Home & Factory Automation









#### Balance Arm / Space Arm







#### Hand Tool Parts







#### **Electronic Parts**







## **MOLD DESIGN PROCESS**





















Tele 5.11







## **MOLD CAPACITY**

### MOLD MAKING MACHINE



License Software for CAD/CAM





#### **Machining Center**

MC Millng









#### Lathe

#### NC Milling

# Our Experiences Mold & Jig Fixture shop









# KCS

### TRANSPORTATION

### supplier support transportation to customer everyday



Nakhonratchasima

1. CHACHOENGSAO 2. SAMUTPRAKRAN 3. CHONBURI 4. RAYONG 5. AYUTTHAYA 5. AYUTTHAYA 6. LAMPUN 7. PATHUMTANEE 8. BANGKOK





### CERTIFICATE OF REGISTERATION **QUALITY STANDARD ISO 9001 : 2015**



#### CERTIFICATE OF REGISTRATION

THIS IS TO CERTIFY THAT THE QUALITY MANAGEMENT SYSTEM