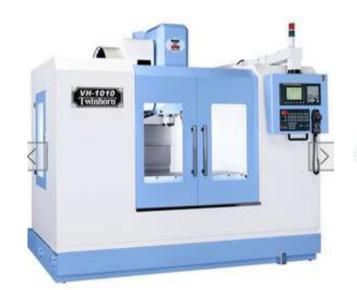

#### MACHINE

**CNC** Lathe 15 sets

**Machining Center** 9 sets

#### **Machining Center**

MC Millng