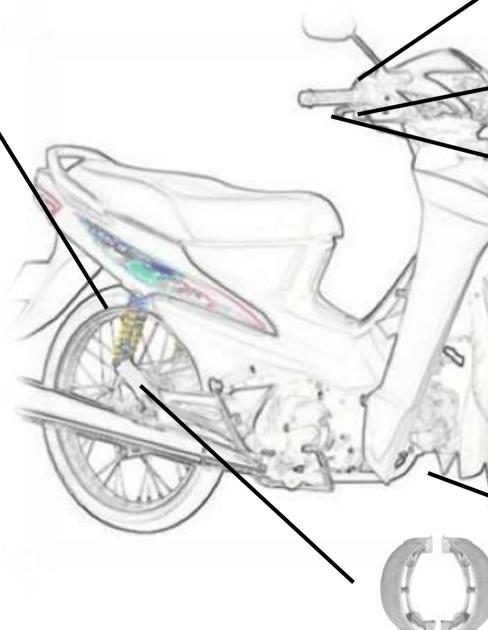

#### Motorcycle Part

**Break Shoe** 

#### Break Fluid Tank Cap

Lever

Knocker

Cylinder Engine Cap