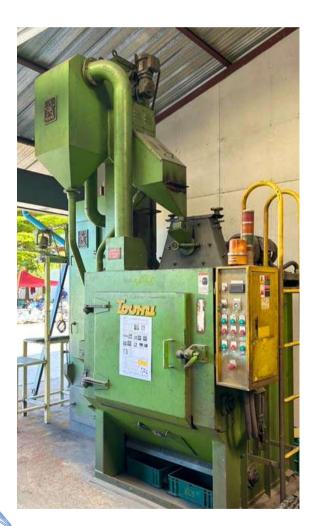

### **DEBURRING MACHINE**

Shot blast 3 sets

Barrel 3 sets Trimming Machine 3 sets

**Grinding Machine** 3 sets