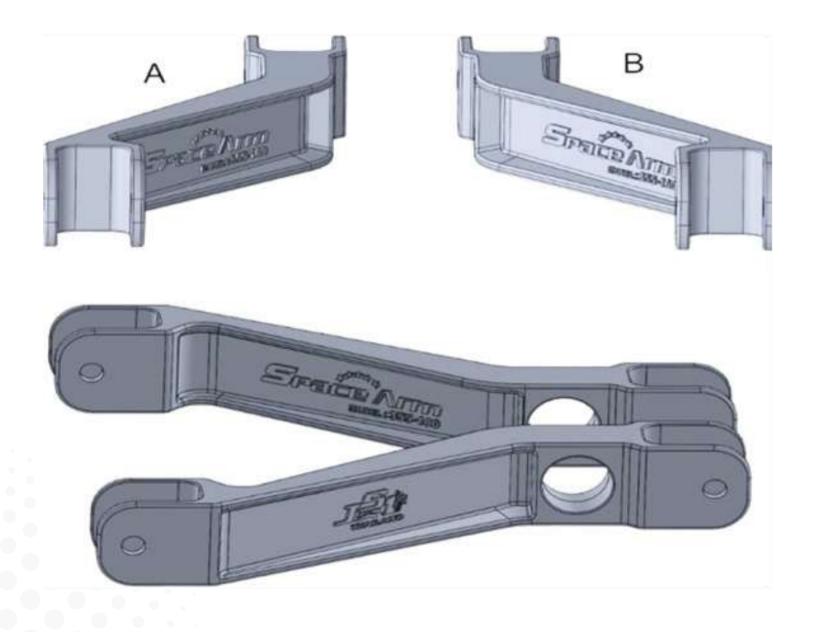

**CNC** Lathe 15 sets

**Machining Center** 9 sets





#### Water Leak Test 1 set

### **DEBURRING MACHINE**







Shot blast 3 sets

Barrel 3 sets Trimming Machine 3 sets







**Grinding Machine** 3 sets

### MEASURING INSTRUMENT



**Spectrometer Density meter** Microscope





#### **Coordinated Measuring Machine**

- **Contour Measuring Machine**
- **Roughness Test**
- **Hardness Tester**

#### Motorcycle Part





**Break Shoe** 



#### Break Fluid Tank Cap



Lever



Knocker



Cylinder Engine Cap



#### Heating, Ventilation, and Conditioning





#### **Plate Lower Seal**





#### **Bearing Housing**



#### Lower Bearing



Tube Passage



**Coupling Oldham** 



#### **Industrial Powering Tools**





#### Home & Factory Automation









#### Balance Arm / Space Arm







#### Hand Tool Parts







#### **Electronic Parts**







## **MOLD DESIGN PROCESS**





















Tele 5.11







## **MOLD CAPACITY**

### MOLD MAKING MACHINE



License Software for CAD/CAM





#### **Machining Center**

MC Millng









#### Lathe

#### NC Milling

# Our Experiences Mold & Jig Fixture shop









# KCS

### TRANSPORTATION

### supplier support transportation to customer everyday



Nakhonratchasima

1. CHACHOENGSAO 2. SAMUTPRAKRAN 3. CHONBURI 4. RAYONG 5. AYUTTHAYA 5. AYUTTHAYA 6. LAMPUN 7. PATHUMTANEE 8. BANGKOK





### CERTIFICATE OF REGISTERATION **QUALITY STANDARD ISO 9001 : 2015**



#### CERTIFICATE OF REGISTRATION

THIS IS TO CERTIFY THAT THE QUALITY MANAGEMENT SYSTEM OF

#### K CASTING AND SOLUTION CO., LTD.

225 M.4 T.Pa-Noa, A.Mueang, N