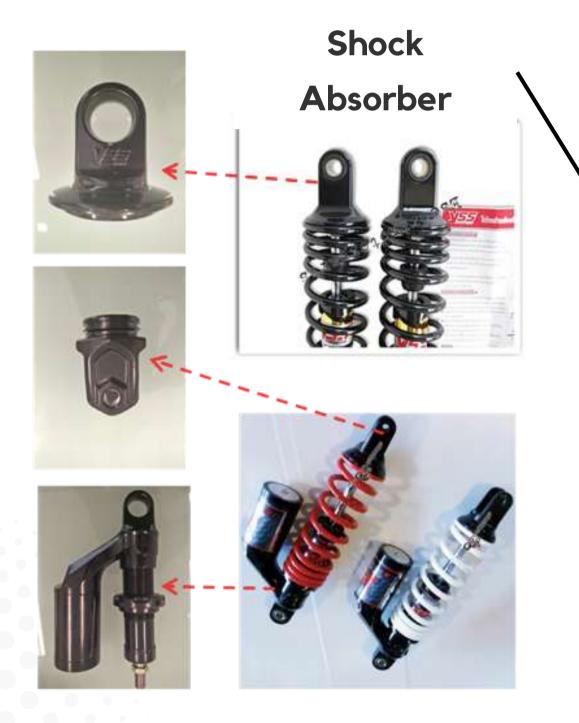

#### Motorcycle Part

**Break Shoe** 

#### Break Fluid Tank Cap

Lever

Knocker

Cylinder Engine Cap